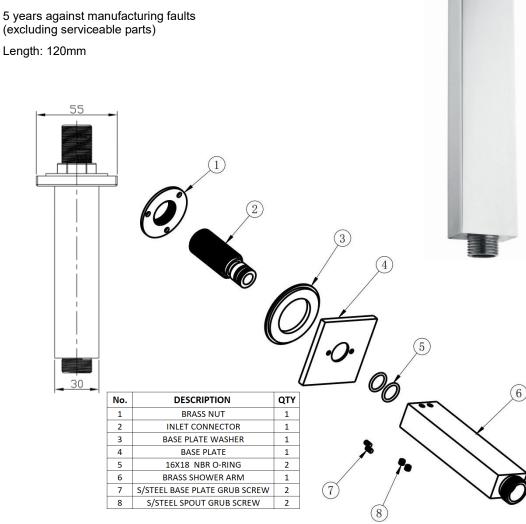

## **TAPS & SHOWERING**

**CHROME** 

SHA/393/C

**120mm CUBE CEILING ARM** 

Construction Brass Body (CuZn38Pb18)

**Finishes** Chrome plated to BS EN 248

**Product Type** Contemporary

**Plumbing Systems** Suitable for all plumbing systems

Certification Manufactured to comply with WRAS

G1/2" BSP external (male) thread **Fitting** 

**Packaging** 68.5 x 39 x 35cm / carton (100 boxes), Di-

mension: 18.6 x 6.6 x 6.6cm / box; Weight:

0.33Kg / box

Guarantee

(excluding serviceable parts)

**Additional Infor**mation

The information contained on this page was correct at the date of issue. Fitting dimensions are provided as a guide only. Some variation may occur due to manufacturing tolerances. We pursue a policy of continuing improvement in design and performance of our products and so reserve the right to change specifications without prior notice