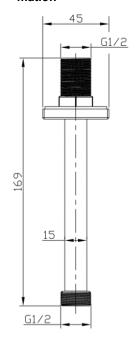

## **TAPS & SHOWERING**

**CHROME** 

SHA/393/C

**120mm CUBE CEILING ARM** 

Construction Brass Body (CuZn38Pb18)

**Finishes** Chrome plated to BS EN 248

**Product Type** Contemporary

**Plumbing Systems** Suitable for all plumbing systems

Certification Manufactured to comply with WRAS

G1/2" BSP external (male) thread **Fitting** 

**Packaging** 68.5 x 39 x 35cm / carton (100 boxes), Di-

mension: 18.6 x 6.6 x 6.6cm / box; Weight:

0.33Kg / box