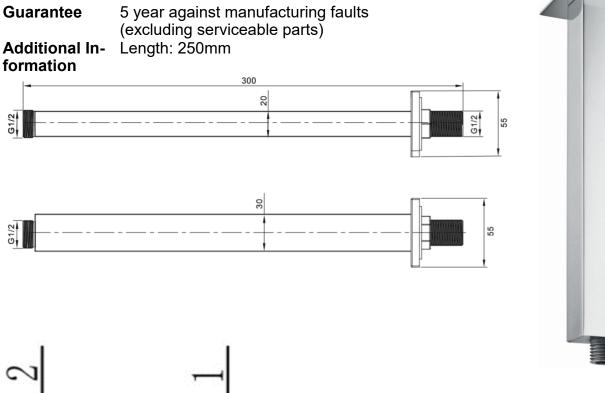

## **TAPS & SHOWERING**

**CHROME** 

SHA/392/C

240mm CUBE CEILING ARM

Construction Brass Body (CuZn38Pb18)

**Finishes** Chrome plated to BS EN 248

**Product Type** Contemporary

Plumbing Sys- Suitable for all plumbing systems

tems

G 1/2" BSP external (male) thread **Fitting** 

Guarantee

Additional In-

The information contained on this page was correct at the date of issue. Fitting dimensions are provided as a guide only. Some variation may occur due to manufacturing tolerances. We pursue a policy of continuing improvement in design and performance of our products and so reserve the right to change specifications without prior notice