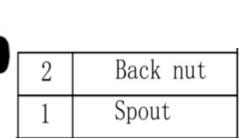

## **TAPS & SHOWERING**

**CHROME** 

SHA/392/C

240mm CUBE CEILING ARM

Construction Brass Body (CuZn38Pb18)

**Finishes** Chrome plated to BS EN 248

**Product Type** Contemporary

Plumbing Sys- Suitable for all plumbing systems

tems

G 1/2" BSP external (male) thread **Fitting** 

Guarantee

Additional In-

The information contained on this page was correct at the date of issue. Fitting dimensions are provided as a guide only. Some variation may occur due to manufacturing tolerances. We pursue a policy of continuing improvement in design and performance of our products and so reserve the right to change specifications without prior notice