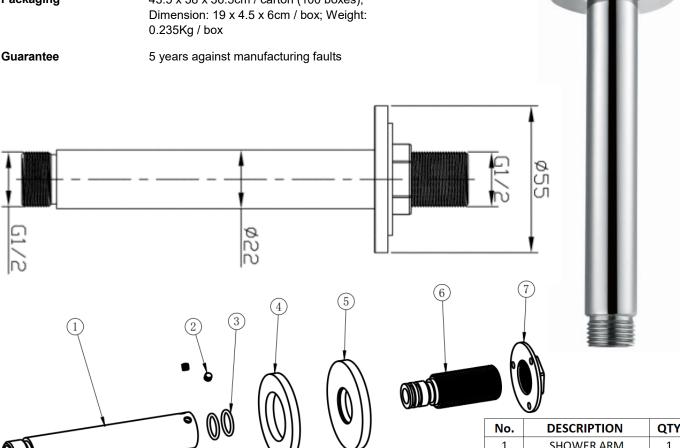

**Fitting** G1/2" BSP external (male) thread

**Packaging** 43.5 x 38 x 36.5cm / carton (100 boxes),

120mm CEILING ARM **CHROME** SHA/391/C

| No. | DESCRIPTION     | QTY |
|-----|-----------------|-----|
| 1   | SHOWER ARM      | 1   |
| 2   | GRUB SCREW      | 2   |
| 3   | NBR O-RING      | 2   |
| 4   | WASHER          | 1   |
| 5   | BASE PLATE      | 1   |
| 6   | INLET CONNECTOR | 1   |
| 7   | BRASS NUT       | 1   |