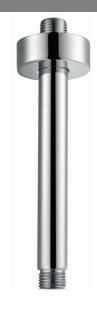

## **TAPS & SHOWERING**

240mm CEILING ARM CHROME

SHA/390/C

| Certification               | Manufactured to comply with WRAS                                   |
|-----------------------------|--------------------------------------------------------------------|
| Fitting                     | Brass G1/2" BSP external (male)<br>thread                          |
| Guarantee                   | 5 years against manufacturing faults (excluding serviceable parts) |
| Additional In-<br>formation | Length: 250mm                                                      |