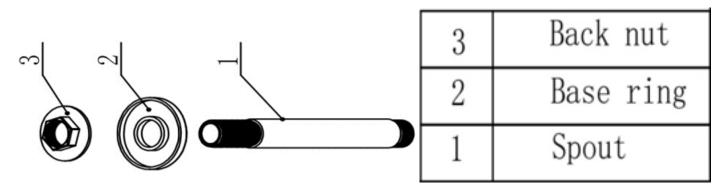

Brass Body (CuZn38Pb18)

Chrome plated to BS EN 248

Construction

Product Type Contemporary

**Finishes** 

The information contained on this page was correct at the date of issue. Fitting dimensions are provided as a guide only. Some variation may occur due to manufacturing tolerances. We pursue a policy of continuing improvement in design and performance of our products and so reserve the right to change specifications without prior notice