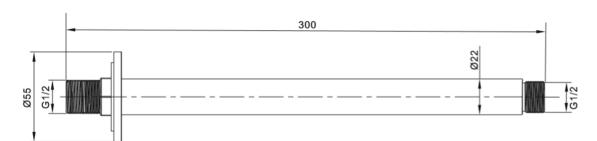

## **TAPS & SHOWERING**

240mm CEILING ARM CHROME

SHA/390/C

| Certification               | Manufactured to comply with WRAS                                   |
|-----------------------------|--------------------------------------------------------------------|
| Fitting                     | Brass G1/2" BSP external (male)<br>thread                          |
| Guarantee                   | 5 years against manufacturing faults (excluding serviceable parts) |
| Additional In-<br>formation | Length: 250mm                                                      |