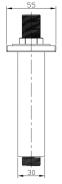

## **TAPS & SHOWERING**

COMO CUBE 250 x 250mm

**HEAD AND CEILING ARM** 

**Construction** Brass Body (CuZn38Pb18)

Finishes Chrome plated to BS EN 248

Product Type Contemporary

Water Pressure Min 0.2 bar and Max 7.0 bar

Plumbing Sys- Suitable for high water pressure 15 bar

tems

Fitting Brass G1/2" BSP Female thread

**Size** 250 x 250mm

Guarantee 1 year against manufacturing faults

(excluding serviceable parts)

69

Rub-clean rubber nozzle

Additional Information

100% Chromed

G1/2

Swivel connector

**CHROME** 

SHA/372/C