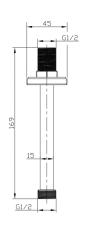

## **TAPS & SHOWERING**

COMO CUBE 250 x 250mm

**HEAD AND CEILING ARM** 

**Construction** Brass Body (CuZn38Pb18)

Finishes Chrome plated to BS EN 248

Product Type Contemporary

Water Pressure Min 0.2 bar and Max 7.0 bar

Plumbing Sys- Suitable for high water pressure 15 bar

tems

Fitting Brass G1/2" BSP Female thread

**Size** 250 x 250mm

Guarantee 1 year against manufacturing faults

(excluding serviceable parts)

69

Rub-clean rubber nozzle

Additional Information

100% Chromed

G1/2

Swivel connector

**CHROME** 

SHA/372/C