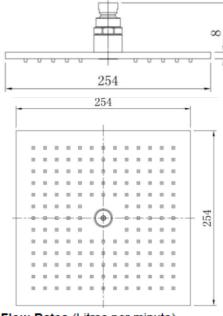

Plumbing Sys- Suitable for high water pressure 15 bar

tems

Fitting Brass G1/2" BSP Female thread

**Size** 250 x 250mm

Guarantee 1 year against manufacturing faults

(excluding serviceable parts)

69

Rub-clean rubber nozzle

## Flow Rates (Litres per minute)

| System Pressure | 0.1 Bar | 0.2 Bar | 0.3 Bar | 0.5 Bar | 1.0 Bar | 1.5 Bar | 2.0 Bar | 3.0 Bar | 4.0 Bar | 5.0 Bar |
|-----------------|---------|---------|---------|---------|---------|---------|---------|---------|---------|---------|
| SHP30           | 6.3     | 8.2     | 11.3    | 15.8    | 17.1    | 19.4    | 21.3    | 24.4    | 27.0    | 30.0    |