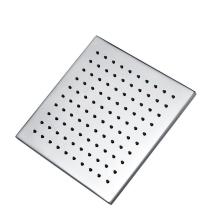

## **TAPS & SHOWERING**

COMO CUBE 250 x 250mm

**HEAD AND CEILING ARM** 

**Construction** Brass Body (CuZn38Pb18)

Finishes Chrome plated to BS EN 248

Product Type Contemporary

Water Pressure Min 0.2 bar and Max 7.0 bar

Plumbing Sys- Suitable for high water pressure 15 bar

tems

Fitting Brass G1/2" BSP Female thread

**Size** 250 x 250mm

Guarantee 1 year against manufacturing faults

(excluding serviceable parts)

69

Rub-clean rubber nozzle

Additional Information

100% Chromed

G1/2

Swivel connector

**CHROME** 

SHA/372/C