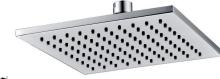

## **TAPS & SHOWERING**

COMO CUBE 250 x 250mm

**HEAD AND CEILING ARM** 

**Construction** Brass Body (CuZn38Pb18)

Finishes Chrome plated to BS EN 248

Product Type Contemporary

Water Pressure Min 0.2 bar and Max 7.0 bar

Plumbing Sys- Suitable for high water pressure 15 bar

tems

Fitting Brass G1/2" BSP Female thread

**Size** 250 x 250mm

Guarantee 1 year against manufacturing faults

(excluding serviceable parts)

69

Rub-clean rubber nozzle

Additional Information

100% Chromed

G1/2

Swivel connector

**CHROME** 

SHA/372/C