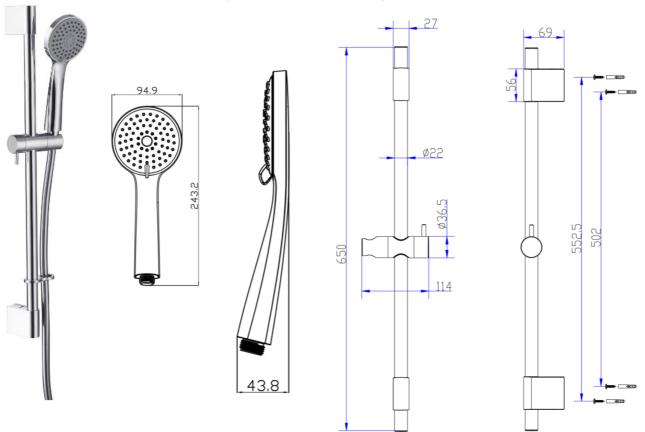

Stainless steel & ABS

Chrome plated to BS EN 248

Contemporary

Suitable for all plumbing systems

PESCARA ADJUSTABLE 3

MODE SLIDE RAIL KIT

SH/593/C

- Additional Information 1 year against manufacturing faults (excluding serviceable parts).
  - 1. Adjustable ABS handset holder
  - 2. Chrome, ABS shower handset; and Stainless steel 1.5m shower hose

## Flow Rates (Litres per minute)

| System Pressure | 0.1 Bar | 0.2 Bar | 0.3 Bar | 0.5 Bar | 1.0 Bar | 1.5 Bar | 2.0 Bar | 3.0 Bar | 4.0 Bar | 5.0 Bar |
|-----------------|---------|---------|---------|---------|---------|---------|---------|---------|---------|---------|
| SH/593/C        | -       | -       | -       | 8.0     | 10.9    | 13.3    | 15.5    | 19.4    | 24.9    | -       |