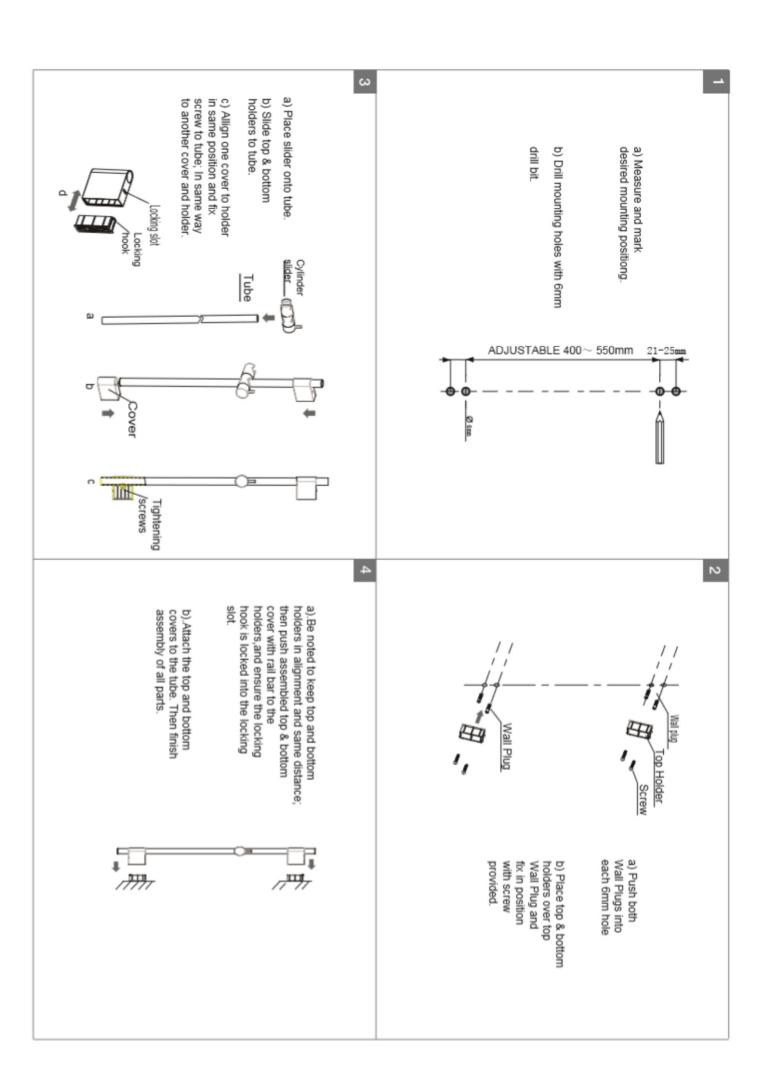

Stainless steel & ABS

Chrome plated to BS EN 248

Contemporary

Suitable for all plumbing systems

PESCARA ADJUSTABLE 3

MODE SLIDE RAIL KIT

SH/593/C

- Additional Information 1 year against manufacturing faults (excluding serviceable parts).
  - 1. Adjustable ABS handset holder
  - 2. Chrome, ABS shower handset; and Stainless steel 1.5m shower hose