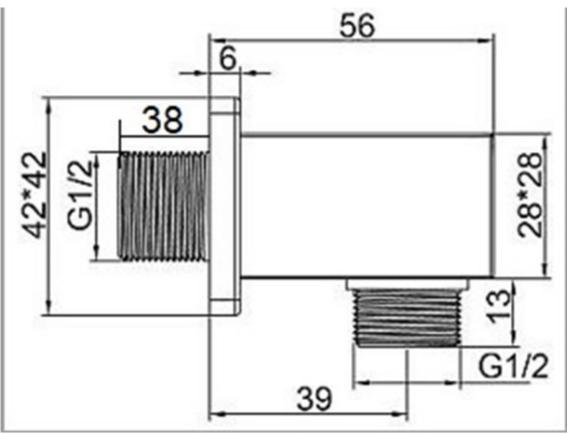

(excluding serviceable parts)

**CUBE WALL OUTLET** 

**CHROME** 

SH/521/C

The information contained on this page was correct at the date of issue. Fitting dimensions are provided as a guide only. Some variation may occur due to manufacturing tolerances.