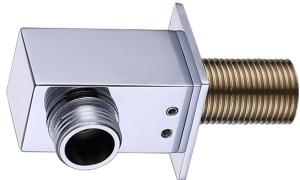

(excluding serviceable parts)

**CUBE WALL OUTLET** 

**CHROME** 

SH/521/C

The information contained on this page was correct at the date of issue. Fitting dimensions are provided as a guide only. Some variation may occur due to manufacturing tolerances.