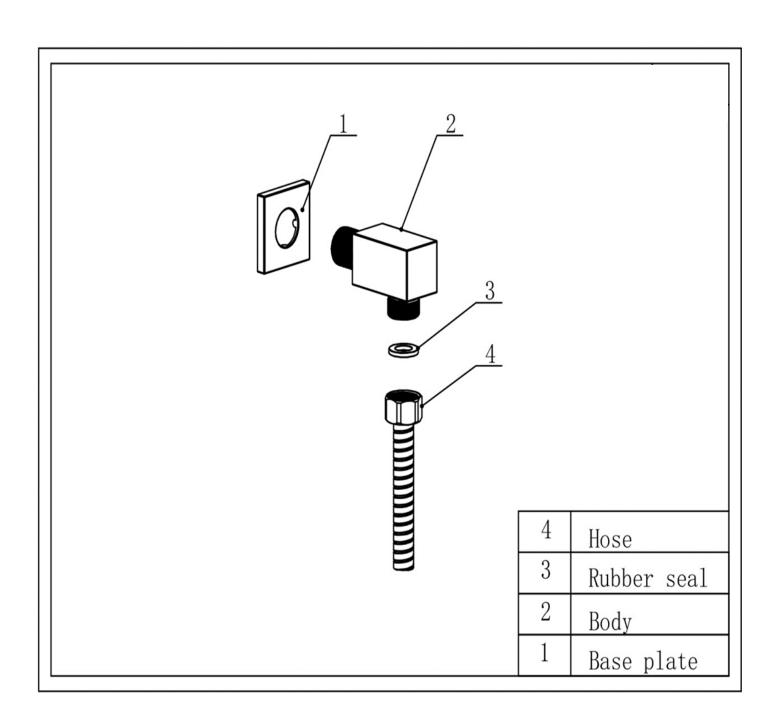

(excluding serviceable parts)

**CUBE WALL OUTLET** 

**CHROME** 

SH/521/C

The information contained on this page was correct at the date of issue. Fitting dimensions are provided as a guide only. Some variation may occur due to manufacturing tolerances.