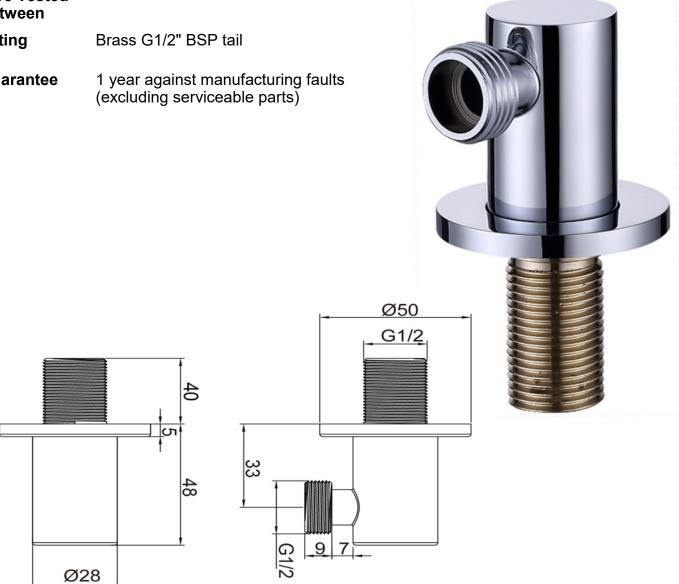

## **TAPS & SHOWERING**

Construction Brass Body (CuZn40Pb18)

**Finishes** Chrome plated to BS EN 248

Product Type Contemporary

Water Pres-Min. 0.1 bar, Max. 6.0 bar

sure Tested **Between** 

**Fitting** 

Guarantee

**DELUXE WALL SHOWER OUT-LET CHROME** 

SH/519/C

The information contained on this page was correct at the date of issue. Fitting dimensions are provided as a guide only. Some variation may occur due to manufacturing tolerances. We pursue a policy of continuing improvement in design and performance of our products and so reserve the right to change specifications without prior notice