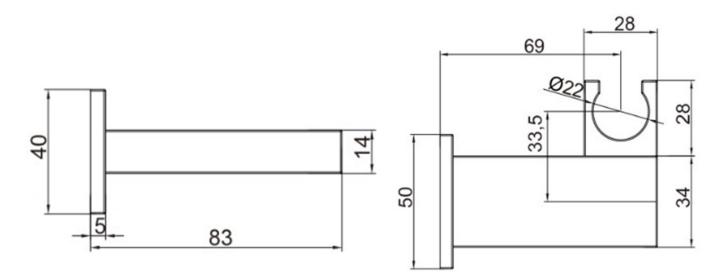

## **TAPS & SHOWERING**

| Construction                | Brass Body (HPb59-1), equivalent to<br>BS CZ122 / EN CW617N / CuZn40Pb2 | CUBE ADJUSTABLE WALL    |
|-----------------------------|-------------------------------------------------------------------------|-------------------------|
| Finishes                    | Chrome plated to BS EN 248                                              | BRACKET CHROME          |
| Product Type                | Contemporary                                                            | SH/518/CCUBE ADJUSTABLE |
| Fit-<br>ting                | Brass G1/2" BSP Male thread                                             |                         |
| Guarantee                   | 1 year against manufacturing faults (excluding serviceable parts)       |                         |
| Additional In-<br>formation | Adjustable Brass handset holder                                         |                         |

The information contained on this page was correct at the date of issue. Fitting dimensions are provided as a guide only. Some variation may occur due to manufacturing tolerances. We pursue a policy of continuing improvement in design and performance of our products and so reserve the right to change specifications without prior notice