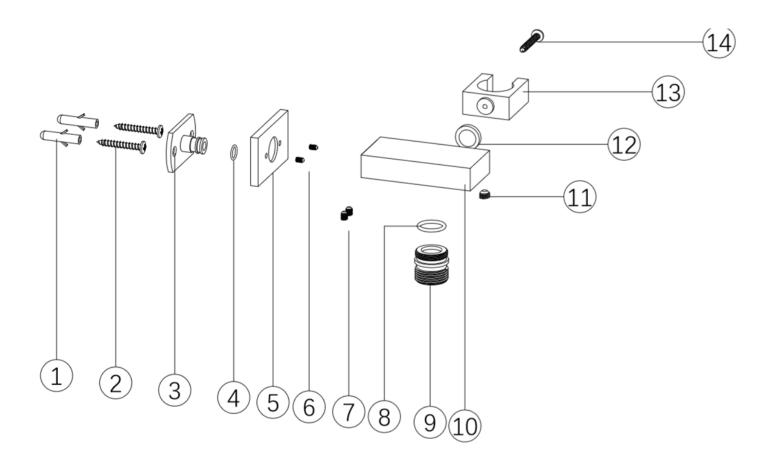

## FOR FURTHER ADVICE PLEASE CONTACT :-

SAGITTARIUS LTD UNIT 1 LOWER VICTORIA STREET—CHADDERTON—OLDHAM—OL9 9TU TEL:0616 6202029 EMAIL:TECHNICAL@SAGITTARIUSTAPS.CO.UK

| NO. | PART DESCRIPTION              | QTY |
|-----|-------------------------------|-----|
| 1   | POM WALL PLUG                 | 2   |
| 2   | Ø4 S/STEEL SELF-TAPPING SCREW | 2   |
| 3   | BRASS INLET CONNECTOR         | 1   |
| 4   | Ø10*2 NBR INLET O-RING        | 2   |
| 5   | BRASS BASE PLATE              | 1   |
| 6   | M5*8 S/STEEL GRUB SCREW       | 2   |
| 7   | M4*5 S/STEEL GRUB SCREW       | 2   |
| 10  | BRASS WALL BRACKET OUTLET     | 1   |
| 11  | M5*4 S/STEEL GRUB SCREW       | 1   |
| 12  | POM WASHER                    | 1   |
| 13  | BRASS HANDSET HOLDER          | 1   |
| 14  | M4*15 S/S CROSS HEAD SCREW    | 1   |