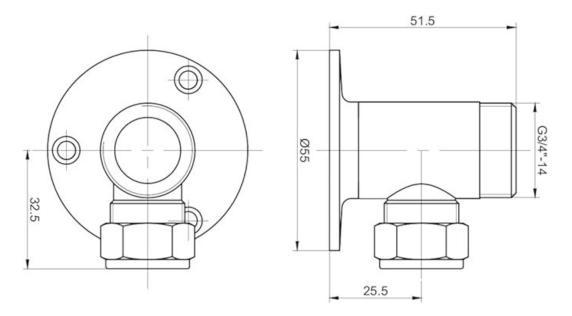

## **TAPS & SHOWERING**

PAIR WALL PLATE ELBOWS FOR EXPOSED VALVE CHROME SH/504/C

The information contained on this page was correct at the date of issue. Fitting dimensions are provided as a guide only. Some variation may occur due to manufacturing tolerances. We pursue a policy of continuing improvement in design and performance of our products and so reserve the right to change specifications without prior notice