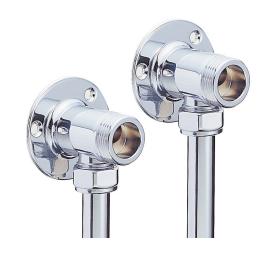

## **TAPS & SHOWERING**

PAIR WALL PLATE ELBOWS FOR EXPOSED VALVE CHROME SH/504/C

The information contained on this page was correct at the date of issue. Fitting dimensions are provided as a guide only. Some variation may occur due to manufacturing tolerances. We pursue a policy of continuing improvement in design and performance of our products and so reserve the right to change specifications without prior notice