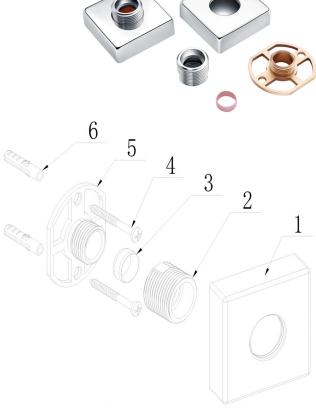

## Exposed Shower Valve Easy Fitting Kit

| 1 | EF01-1 | COVER           | 2 |
|---|--------|-----------------|---|
| 2 | EF01-2 | CONNECTOR       |   |
| 3 | EF01-3 | COPPER RING     |   |
| 4 | EF01-4 | SCREWS(T4.2X43) | 4 |
| 5 | EF01-5 | FIXING PLATE    |   |
| 6 | EF01-6 | WALL PLUGS      | 4 |