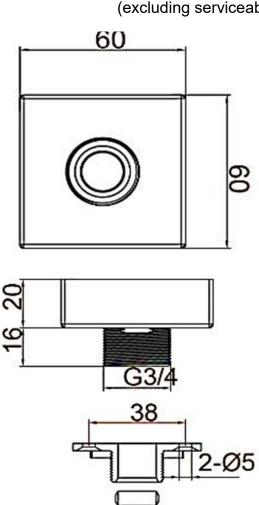

## **TAPS & SHOWERING**

Construction Brass Body (CuZn38Pb18) & Copper

**Finishes** Chrome plated to BS EN 248

**Product Type** Contemporary

**Fitting** Inlet: 15mm compression connection

Outlet: G3/4" BSP Male thread

1 years against manufacturing faults Guarantee

(excluding serviceable parts)

**SQUARE PAIR OF EASY FIT BAR VALVE WALL PLATES CHROME** 

SH/503/C