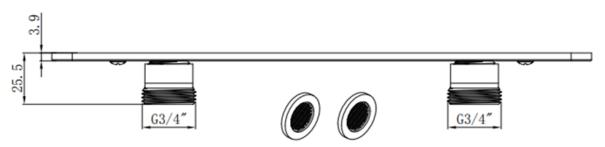

## **TAPS & SHOWERING**

Construction Brass Body (CuZn38Pb18) & Copper

Olive

**Finishes** Chrome plated to BS EN 248

**Product Type** Contemporary

**Fitting** Inlet: 15mm compression connection

Outlet: G3/4" BSP Male thread

**Guarantee** 1 year against manufacturing faults

(excluding serviceable parts)

DELUXE FLUSH FIT BAR VALVE FIXING PLATE CHROME

SH/501/C

The information contained on this page was correct at the date of issue. Fitting dimensions are provided as a guide only. Some variation may occur due to manufacturing tolerances.