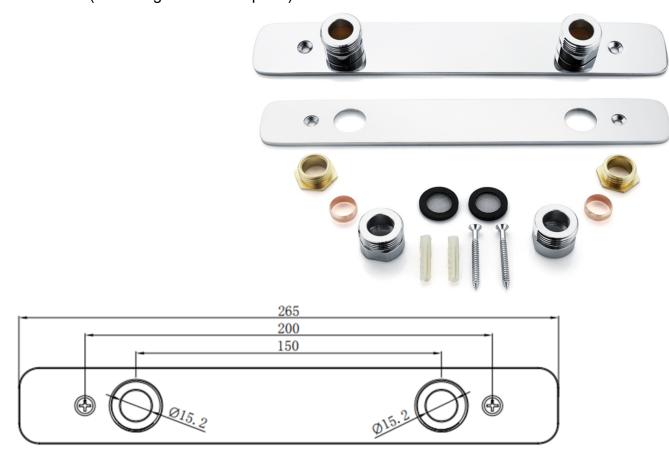

## **TAPS & SHOWERING**

Construction Brass Body (CuZn38Pb18) & Copper

Olive

**Finishes** Chrome plated to BS EN 248

**Product Type** Contemporary

**Fitting** Inlet: 15mm compression connection

Outlet: G3/4" BSP Male thread

**Guarantee** 1 year against manufacturing faults

(excluding serviceable parts)

DELUXE FLUSH FIT BAR VALVE FIXING PLATE CHROME

SH/501/C

The information contained on this page was correct at the date of issue. Fitting dimensions are provided as a guide only. Some variation may occur due to manufacturing tolerances.