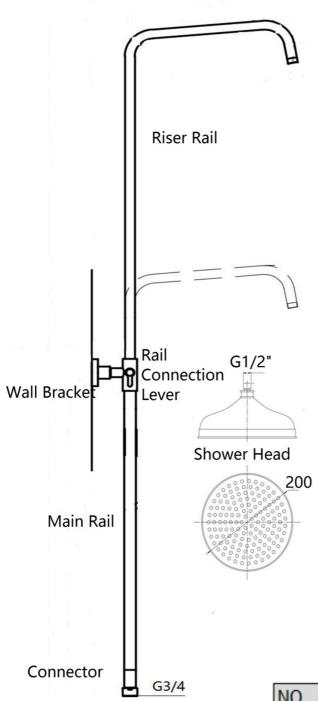

We pursue a policy of continuing improvement in design and performance of our products and so reserve the right to change specifications without prior notice

| NO. | NAME                  | QTY. |
|-----|-----------------------|------|
| 1   | Riser Rail            | 1    |
| 3   | Rail Connection Lever | 1    |
| 3   | Wall bracket          | 1    |
| 4   | Shower Head           | 1    |
| 5   | Main Rail             | 1    |
| 6   | Connector             | 1    |