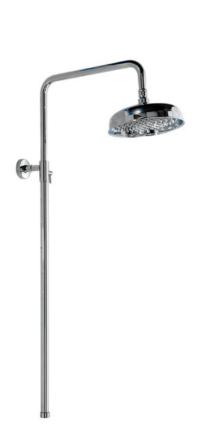

## **TAPS & SHOWERING**

**CHROME** 

SH/175/C

TRADITIONAL RIGID RISER

Construction SH/175/C
Finishes Stainless steel rail

Product Type Chrome plated to BS EN 248

Water Pressure Traditional

Plumbing Systems

Weight: 9.00Kg / box

Guarantee 10 years against manufacturing faults (excluding serviceable parts).

Additional Information 1. Adjustable height riser rail

2. Shower head: Chromed, brass, 200mm

The information contained on this page was correct at the date of issue. Fitting dimensions are provided as a guide only. Some variation may occur due to manufacturing tolerances.