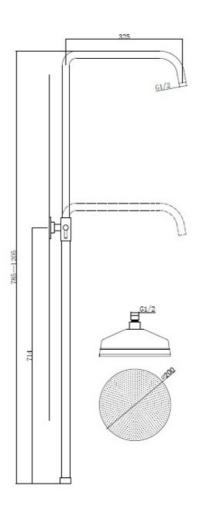

Standards Suitable for all plumbing systems
Certification Complies with BS5412, BS EN200

Cartridge
Check Valve
Diverter

Fitting G 3/4" for Riser rail; G 1/2" for shower head

**Packaging** 100 x 37 x 52cm / carton (5 boxes), Dimension: 98 x 35 x 10cm / box;

Weight: 9.00Kg / box

Guarantee 10 years against manufacturing faults (excluding serviceable parts).

Additional Information 1. Adjustable height riser rail

2. Shower head: Chromed, brass, 200mm

The information contained on this page was correct at the date of issue. Fitting dimensions are provided as a guide only. Some variation may occur due to manufacturing tolerances.