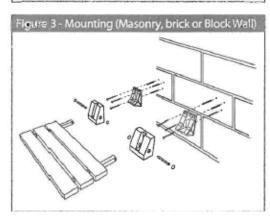

Mounting (Masonry, Brick or Block Wall): 11. § on center (use template provided). Install (6) plastic anchor provided for this installation. A 5/16" diameter tool bit should be used for this application (see Figure 3).