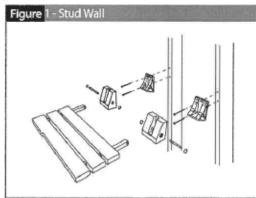

Stud Wall: 11.8" on center (use template provided) use (4) flat head screws provided for this installation. Screws should penetrate into the studs a minimum of 1 1/2". A 1/4" diameter masonry tool bit should be used to drill thru the tile and Cement board for screw clearance hole (see Figure 1).