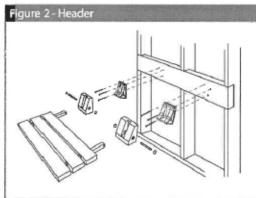

Header: [1,8" on center (use template provided). Header to be 2" x 6" or equivalent and must be adequate anchor base, secure into studs.

Use (6) flat head screws provided for this installation. Screws should penetrate into the header a minimum of 1 1/2". A 1/4" diameter masonry tool bit should be used to drill thru tile and Cement board for screw clearance hole (see Figure 2).