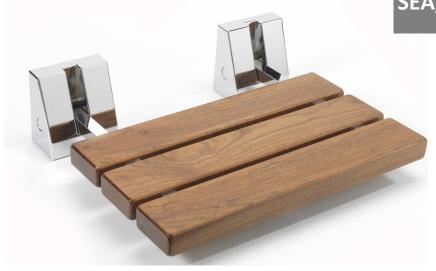

## SAGITTARIUS

**TAPS & SHOWERING** 

Finishes: Wood/Chrome

Maintenance: Clean with warm water and a soft cloth. Do not use harsh

abrasives or other household cleaning products.

Maximum Weight: 160k

WALL MOUNTED SHOWER
SEAT –WOOD/CHROME
SEA/795/C