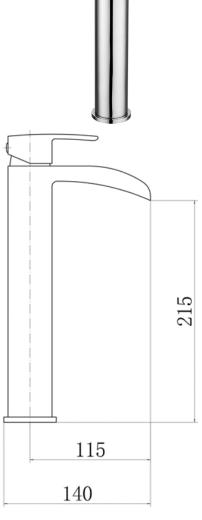

Fitting UK: M10 x 350mm G½" BSP Female

Flexi Tails

EU: M10 x 350mm G3/8" BSP Female

Flexi Tails

**Guarantee** 10 years against manufacturing faults

(excluding serviceable parts)

## **Operating Water Pressure**

The information contained on this page was correct at the date of issue. Fitting dimensions are provided as a guide only. Some variation may occur due to manufacturing tolerances.