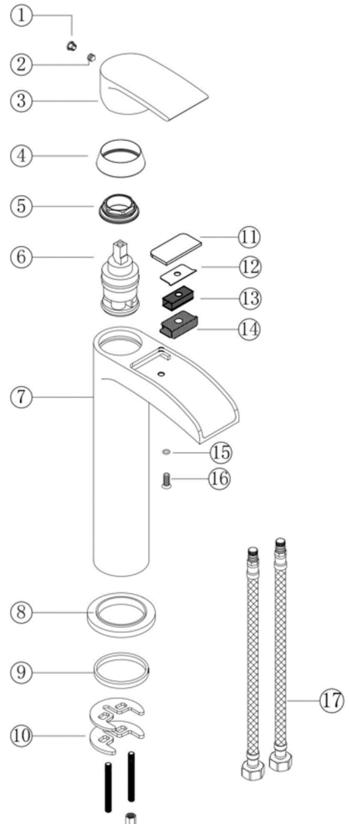

| NO. | Part Name             |  |  |  |
|-----|-----------------------|--|--|--|
| 1   | Cover Cap             |  |  |  |
| 2   | Screw                 |  |  |  |
| 3   | Handle                |  |  |  |
| 4   | Ornament Cover        |  |  |  |
| 5   | Retainer Nut          |  |  |  |
| 6   | Cartridge             |  |  |  |
| 7   | Body                  |  |  |  |
| 8   | Base                  |  |  |  |
| 9   | Washer                |  |  |  |
| 10  | Fixing Pack           |  |  |  |
| 11  | Filter Holder         |  |  |  |
| 12  | Washer                |  |  |  |
| 13  | Filter Netting (thin) |  |  |  |
| 14  | Filter Netting        |  |  |  |
| 15  | O-ring                |  |  |  |
| 16  | Screw                 |  |  |  |
| 17  | Stainless Hose        |  |  |  |