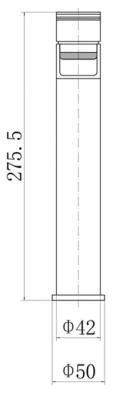

Fitting UK: M10 x 350mm G½" BSP Female

Flexi Tails

EU: M10 x 350mm G3/8" BSP Female

Flexi Tails

**Guarantee** 10 years against manufacturing faults

(excluding serviceable parts)

## **Operating Water Pressure**

The information contained on this page was correct at the date of issue. Fitting dimensions are provided as a guide only. Some variation may occur due to manufacturing tolerances.