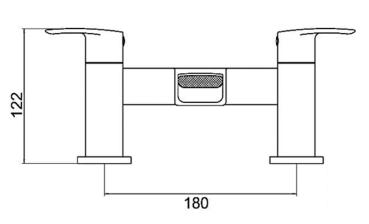

## **TAPS & SHOWERING**

SCALA BATH FILLER

SC/104

Construction Brass Body, Zinc-alloy Handles

**Finishes** Chrome plated to BS EN 248

**Product Type** Contemporary

**Water Pressure** Min. 0.2 bar, Max. 6.0 bar