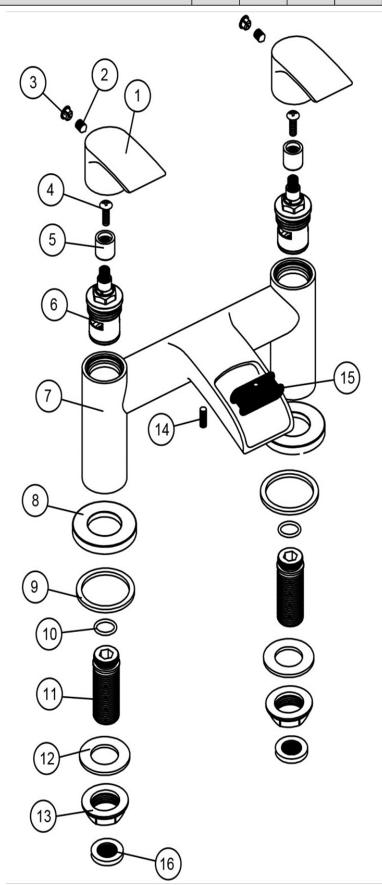

# **Bath Filler**

| NO. |     | DESCRIPTION                | QTY |
|-----|-----|----------------------------|-----|
| 1   |     | HANDLE                     | 2   |
| 2   |     | M5*6 SCREW                 | 2   |
| 3   |     | INDICE                     | 2   |
| 4   |     | M4*9 SCREW                 | 2   |
| 5   | Р   | VC CORE                    | 2   |
| 6   |     | 3/4" 1/4-TURN<br>CARTRIDGE | 2   |
| 7   |     | TAP BODY                   | 1   |
| 8   | 5   | 50 BASE PLATE              | 2   |
| 9   | R   | 46*38*2.5<br>lubber Washer | 2   |
| 10  |     | 24*2.4 O-Ring              | 2   |
| 11  |     | 3/4" BSP Tails             | 2   |
| 12  | 3/4 | " RUBBER WASHER            | 2   |
| 13  |     | BACK NUT                   | 2   |
| 14  | s   | SM4*8 SCREW                | 1   |
| 15  |     | FILTER MESH                | 1   |
| 16  |     | FILTER                     | 2   |