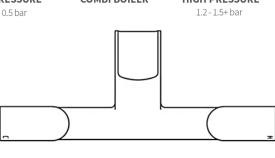

### **Operating Water Pressure**

**LOW PRESSURE** 

0.2-0.5 bar

95.5

The information contained on this page was correct at the date of issue. Fitting dimensions are provided as a guide only. Some variation may occur due to manufacturing tolerances. We pursue a policy of continuing improvement in design and performance of our products and so reserve the right to change specifications without prior notice