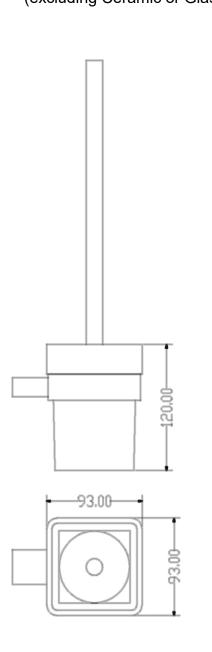

**RAVELLO TOILET BRUSH** 

**RVA/737** 

The information contained on this page was correct at the date of issue. Fitting dimensions are provided as a guide only. Some variation may occur due to manufacturing tolerances. We pursue a policy of continuing improvement in design and performance of our products and so reserve the right to change specifications without prior notice