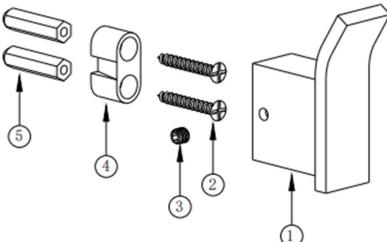

**ROBE HOOK** 

**RVA/735/GR** 

| NO. | DESCRIPTION | QTY |
|-----|-------------|-----|
| 1   | НООК        | 1   |
| 2   | SCREW       | 2   |
| 3   | NUT         | 1   |
| 4-5 | FITTING KIT | 1   |

The information contained on this page was correct at the date of issue. Fitting dimensions are provided as a guide only. Some variation may occur due to manufacturing tolerances.