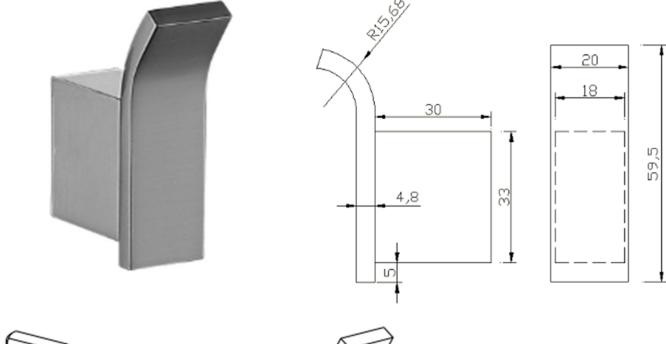

**ROBE HOOK** 

**RVA/735/GR** 

| NO. | DESCRIPTION | QTY |
|-----|-------------|-----|
| 1   | НООК        | 1   |
| 2   | SCREW       | 2   |
| 3   | NUT         | 1   |
| 4-5 | FITTING KIT | 1   |

The information contained on this page was correct at the date of issue. Fitting dimensions are provided as a guide only. Some variation may occur due to manufacturing tolerances.