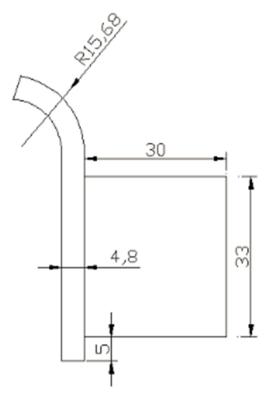

## **TAPS & SHOWERING**

**RAVELLO ROBE HOOK** 

RVA/735

Construction Finishes Product Type Standards Guarantee

Brass Chrome plated Contemporary Complies with BS5412, BS EN200 10 year against manufacturing faults (excluding Ceramic or Glass parts)