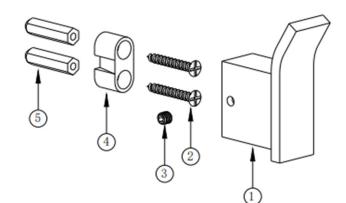

| NO. | DESCRIPTION | QTY |
|-----|-------------|-----|
| 1   | НООК        | 1   |
| 2   | SCREW       | 2   |
| 3   | NUT         | 1   |
| 4-5 | FITTING KIT | 1   |

The information contained on this page was correct at the date of issue. Fitting dimensions are provided as a guide only. Some variation may occur due to manufacturing tolerances. We pursue a policy of continuing improvement in design and performance of our products and so reserve the right to change specifications without prior notice