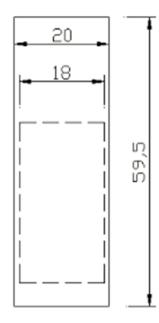

## **TAPS & SHOWERING**

**RAVELLO ROBE HOOK** 

RVA/735

Construction Finishes Product Type Standards Guarantee

Brass Chrome plated Contemporary Complies with BS5412, BS EN200 10 year against manufacturing faults (excluding Ceramic or Glass parts)