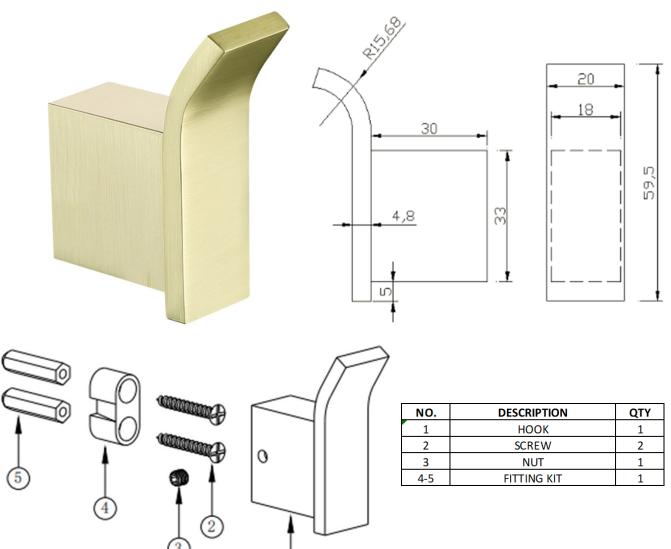

(excluding Ceramic or Glass parts)

**RAVELLO BRUSHED BRASS** 

**ROBE HOOK** 

**RVA/735/BB** 

The information contained on this page was correct at the date of issue. Fitting dimensions are provided as a guide only. Some variation may occur due to manufacturing tolerances.