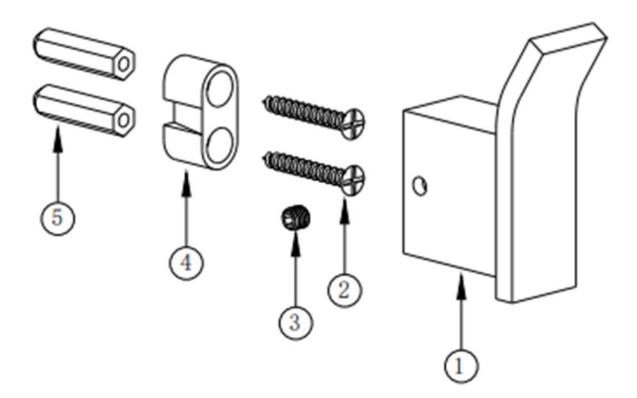

## FOR FURTHER ADVICE PLEASE CONTACT :-

SAGITTARIUS LTD UNIT 1 LOWER VICTORIA STREET—CHADDERTON—OLDHAM—OL9 9TU TEL:0616 6202029 EMAIL:TECHNICAL@SAGITTARIUSTAPS.CO.UK

| NO. | DESCRIPTION | QTY |
|-----|-------------|-----|
| 1   | НООК        | 1   |
| 2   | SCREW       | 2   |
| 3   | NUT         | 1   |
| 4-5 | FITTING KIT | 1   |