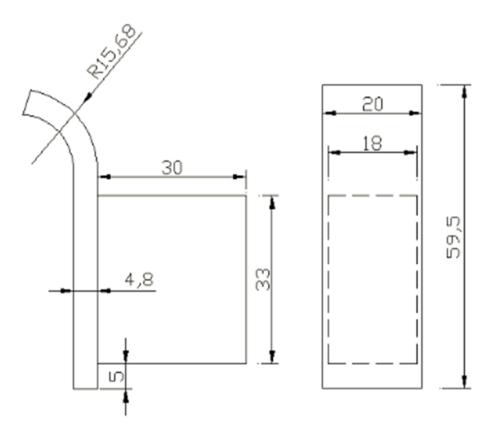

## **TAPS & SHOWERING**

**RAVELLO ROBE HOOK BLACK** 

RVA/735/B

ConstructionBrassFinishesMatt BlackProduct TypeContemporaryStandardsComplies with BS5412, BS EN200Guarantee5 year against manufacturing faults<br/>(excluding Ceramic or Glass parts)

The information contained on this page was correct at the date of issue. Fitting dimensions are provided as a guide only. Some variation may occur due to manufacturing tolerances. We pursue a policy of continuing improvement in design and performance of our products and so reserve the right to change specifications without prior notice