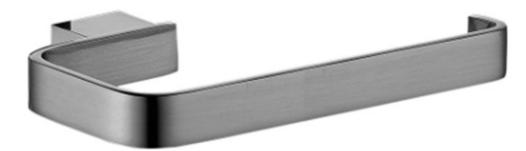

RAVELLO GUNMETAL GREY TOWEL RAIL RVA/732/GR

The information contained on this page was correct at the date of issue. Fitting dimensions are provided as a guide only. Some variation may occur due to manufacturing tolerances. We pursue a policy of continuing improvement in design and performance of our products and so reserve the right to change specifications without prior notice