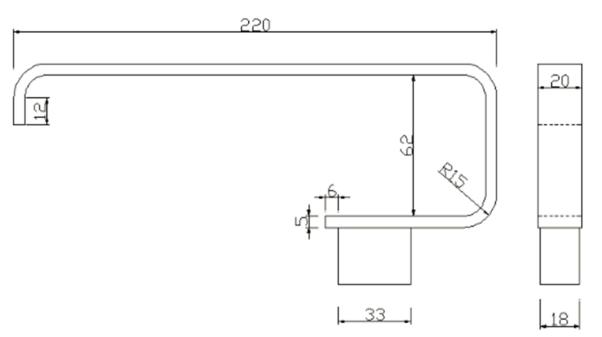

RAVELLO GUNMETAL GREY TOWEL RAIL RVA/732/GR

The information contained on this page was correct at the date of issue. Fitting dimensions are provided as a guide only. Some variation may occur due to manufacturing tolerances. We pursue a policy of continuing improvement in design and performance of our products and so reserve the right to change specifications without prior notice