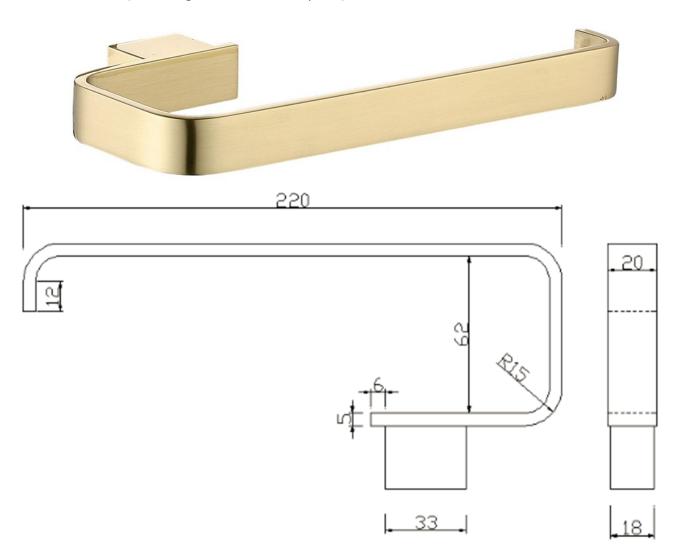

(excluding Ceramic or Glass parts)

RAVELLO TOWEL RAIL RVA/732/BB

The information contained on this page was correct at the date of issue. Fitting dimensions are provided as a guide only. Some variation may occur due to manufacturing tolerances.