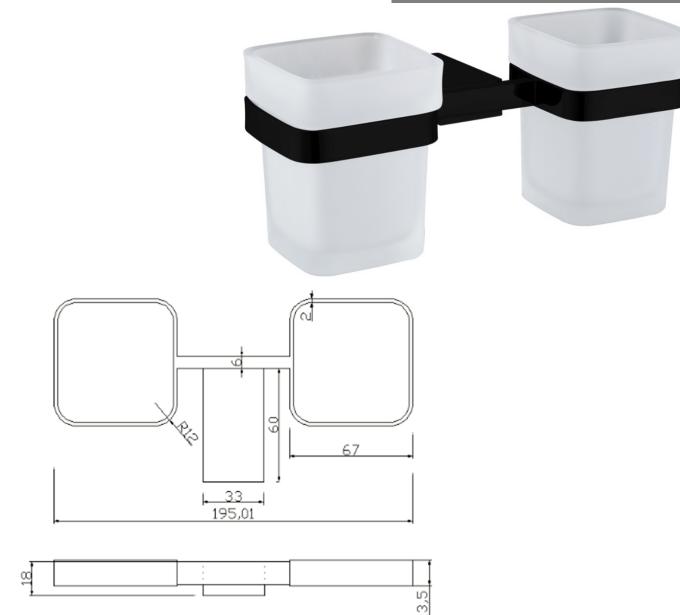

## **TAPS & SHOWERING**

**RAVELLO DOUBLE GLASS** 

HOLDER

RVA/732/B

The information contained on this page was correct at the date of issue. Fitting dimensions are provided as a guide only. Some variation may occur due to manufacturing tolerances. We pursue a policy of continuing improvement in design and performance of our products and so reserve the right to change specifications without prior notice