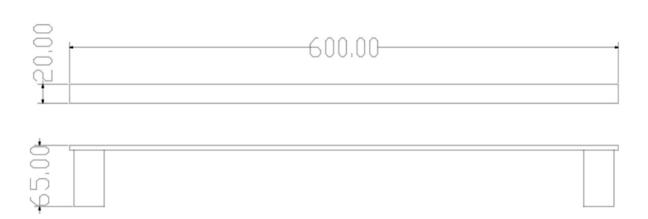

RAVELLO TOWEL RAIL RVA/730

The information contained on this page was correct at the date of issue. Fitting dimensions are provided as a guide only. Some variation may occur due to manufacturing tolerances.