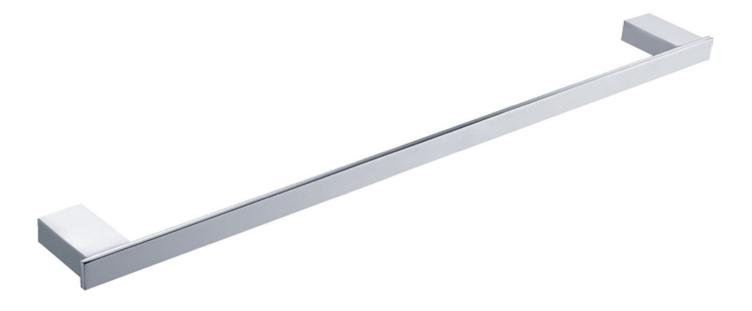

RAVELLO TOWEL RAIL RVA/730

The information contained on this page was correct at the date of issue. Fitting dimensions are provided as a guide only. Some variation may occur due to manufacturing tolerances.