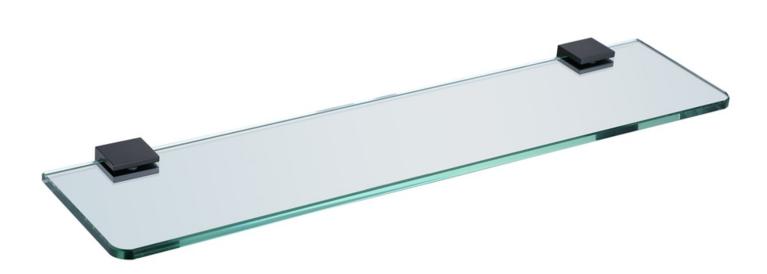

## RAVELLO GLASS SHELF BLACK

RVA/727/B

11005

The information contained on this page was correct at the date of issue. Fitting dimensions are provided as a guide only. Some variation may occur due to manufacturing tolerances. We pursue a policy of continuing improvement in design and performance of our products and so reserve the right to change specifications without prior notice