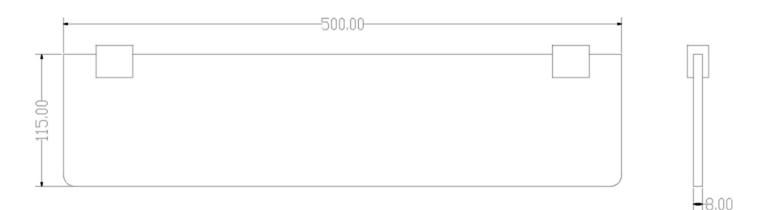

## RAVELLO GLASS SHELF BLACK

RVA/727/B

11005

The information contained on this page was correct at the date of issue. Fitting dimensions are provided as a guide only. Some variation may occur due to manufacturing tolerances. We pursue a policy of continuing improvement in design and performance of our products and so reserve the right to change specifications without prior notice