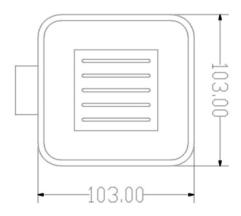

## **TAPS & SHOWERING**

Construction Finishes

Brass

Finishes
Product Type

Chrome plated Contemporary

Standards
Guarantee

Complies with BS5412, BS EN200 10 year against manufacturing faults (excluding Ceramic or Glass parts) RAVELLO SOAP DISH RVA/725