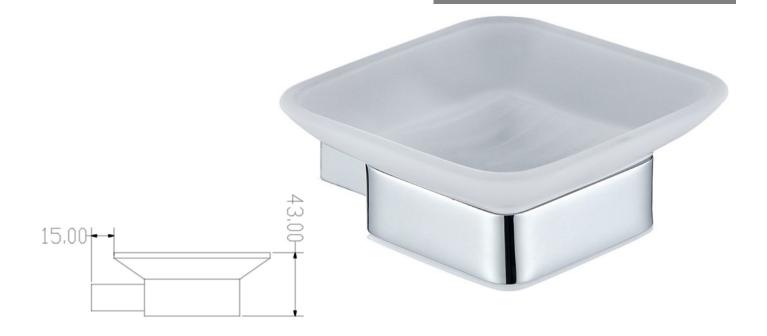

## **TAPS & SHOWERING**

Construction Finishes

Brass

Finishes
Product Type

Chrome plated Contemporary

Standards
Guarantee

Complies with BS5412, BS EN200 10 year against manufacturing faults (excluding Ceramic or Glass parts) RAVELLO SOAP DISH RVA/725