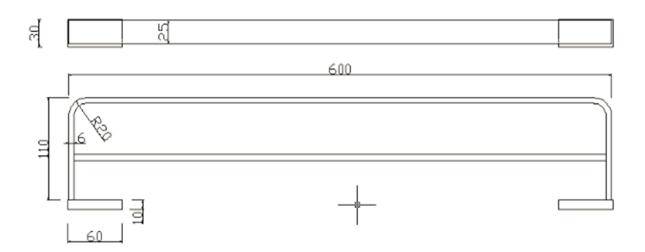

## **TAPS & SHOWERING**

| Construction | Brass                                                                     | <b>RAVELLO DOUBLE TOWEL</b> |
|--------------|---------------------------------------------------------------------------|-----------------------------|
| Finishes     | Gunmetal Grey                                                             | BAR                         |
| Product Type | Contemporary                                                              | RVA/724/GR                  |
| Guarantee    | 5 year against manufacturing faults<br>(excluding Ceramic or Glass parts) |                             |
|              |                                                                           |                             |
|              |                                                                           |                             |
|              |                                                                           |                             |

The information contained on this page was correct at the date of issue. Fitting dimensions are provided as a guide only. Some variation may occur due to manufacturing tolerances. We pursue a policy of continuing improvement in design and performance of our products and so reserve the right to change specifications without prior notice