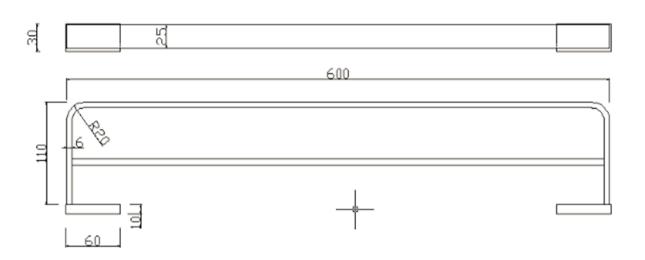

(excluding Ceramic or Glass parts)

RAVELLO DOUBLE TOWEL BAR RVA/724/BB

The information contained on this page was correct at the date of issue. Fitting dimensions are provided as a guide only. Some variation may occur due to manufacturing tolerances.