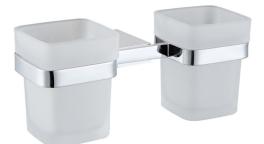

## **TAPS & SHOWERING**

RAVELLO DOUBLE GLASS HOLDER CHROME RVA/723/C

**Standards** Complies with BS5412, BS EN200

Chrome plated

Contemporary

Brass

Construction

Product Type