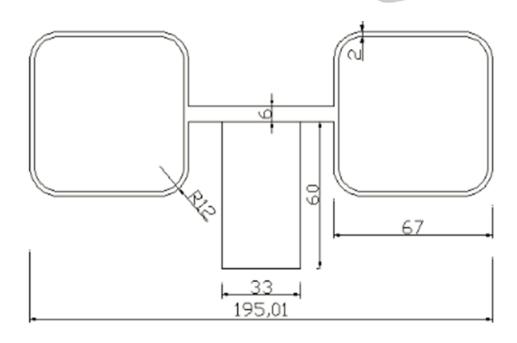

## **TAPS & SHOWERING**

RAVELLO DOUBLE GLASS HOLDER CHROME RVA/723/C

**Standards** Complies with BS5412, BS EN200

Chrome plated

Contemporary

Brass

Construction

Product Type