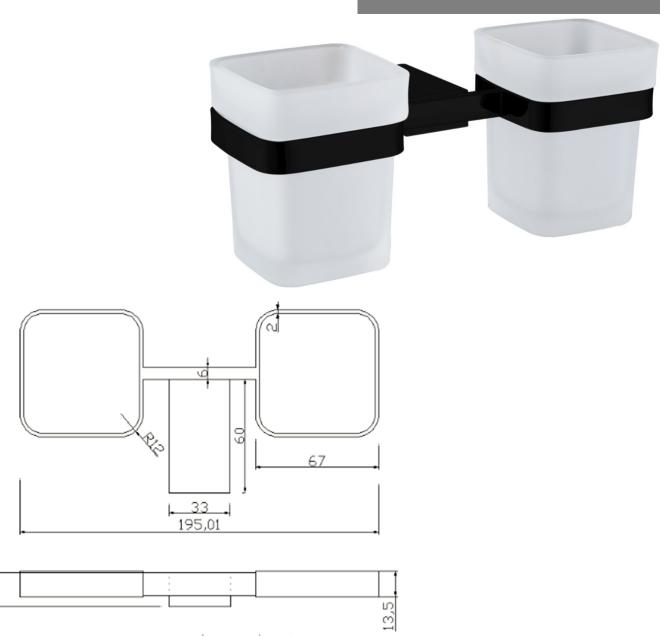

## **TAPS & SHOWERING**

Construction Finishes Product Type Standards

Guarantee

Brass Matt Black Contemporary

Complies with BS5412, BS EN200 5 year against manufacturing faults (excluding Ceramic or Glass parts) RAVELLO DOUBLE GLASS HOLDER

**RVA/723/B** 

The information contained on this page was correct at the date of issue. Fitting dimensions are provided as a guide only. Some variation may occur due to manufacturing tolerances.

We pursue a policy of continuing improvement in design and performance of our products and so reserve the right to change specifications without prior notice