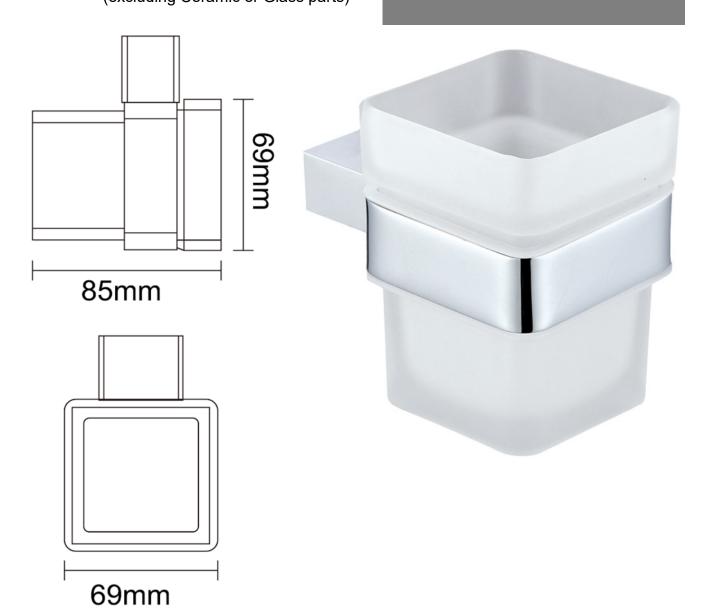

## **TAPS & SHOWERING**

**Construction** Brass

Finishes Chrome plated Product Type Contemporary

**Standards** Complies with BS5412, BS EN200 10 year against manufacturing faults (excluding Ceramic or Glass parts) RAVELLO GLASS HOLDER
RVA/722