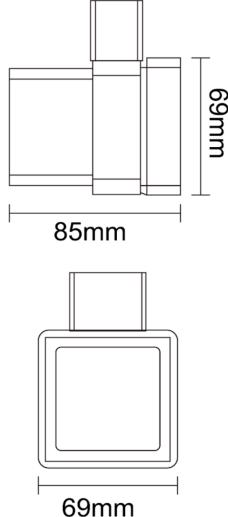

Ceramic or Glass parts)

RAVELLO TUMBLER

**HOLDER & CUP** 

**RVA/722/BB** 

The information contained on this page was correct at the date of issue. Fitting dimensions are provided as a guide only. Some variation may occur due to manufacturing tolerances.