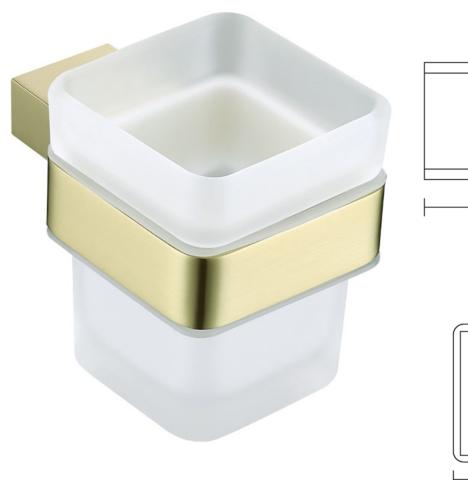

Ceramic or Glass parts)

RAVELLO TUMBLER

**HOLDER & CUP** 

**RVA/722/BB** 

The information contained on this page was correct at the date of issue. Fitting dimensions are provided as a guide only. Some variation may occur due to manufacturing tolerances.