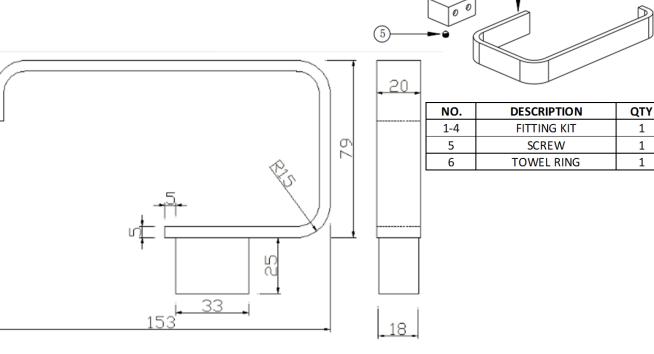

## **TAPS & SHOWERING**

Construction Brass

- **Finishes Gunmetal Grey**
- **Product Type** Contemporary
- 5 year against manufacturing faults (excluding Guarantee Ceramic or Glass parts)

RAVELLO TOILET ROLL HOLDER **RVA/720/GR** 

1

1

1

The information contained on this page was correct at the date of issue. Fitting dimensions are provided as a guide only. Some variation may occur due to manufacturing tolerances. We pursue a policy of continuing improvement in design and performance of our products and so reserve the right to change specifications without prior notice