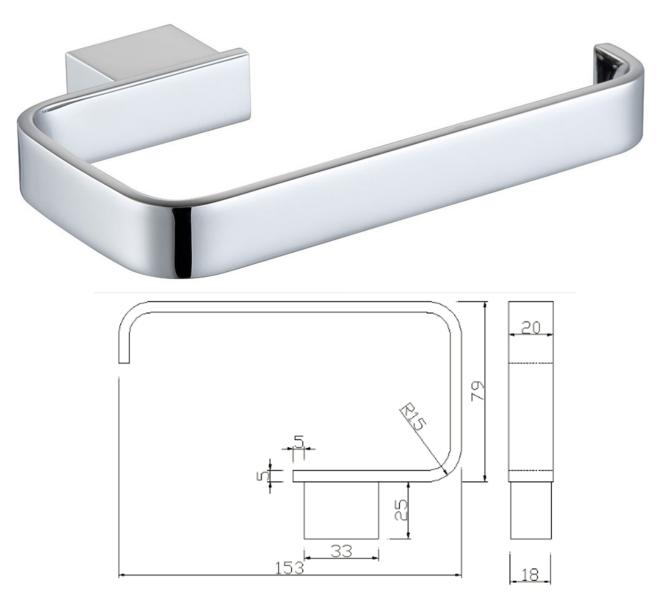

**RAVELLO TOILET ROLL** 

**HOLDER** 

**RVA/720** 

The information contained on this page was correct at the date of issue. Fitting dimensions are provided as a guide only. Some variation may occur due to manufacturing tolerances. We pursue a policy of continuing improvement in design and performance of our products and so reserve the right to change specifications without prior notice