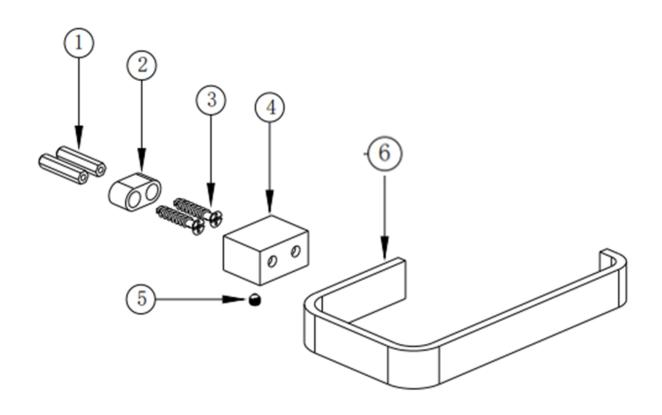

FOR FURTHER ADVICE PLEASE CONTACT:-

SAGITTARIUS LTD UNIT 1 LOWER VICTORIA STREET—CHADDERTON—OLDHAM—OL9 9TU TEL:0616 6202029 EMAIL:TECHNICAL@SAGITTARIUSTAPS.CO.UK

| NO. | DESCRIPTION | QTY |
|-----|-------------|-----|
| 1-4 | FITTING KIT | 1   |
| 5   | SCREW       | 1   |
| 6   | TOWEL RING  | 1   |