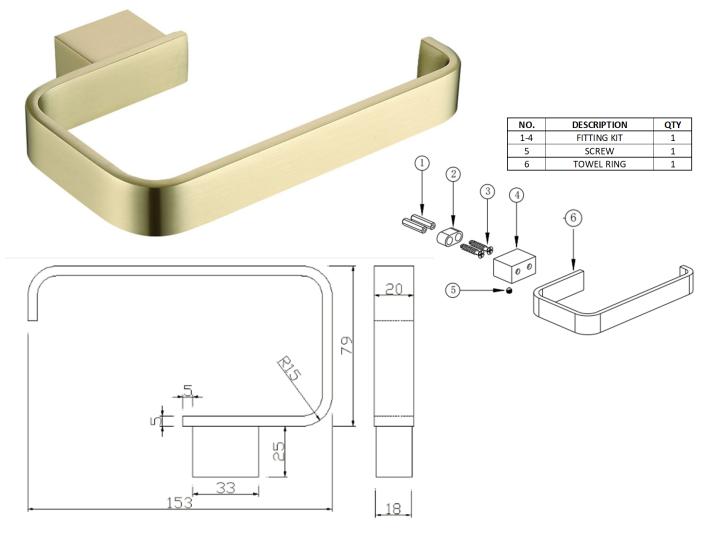

## **TAPS & SHOWERING**

HOLDER

**RVA/720/BB** 

**RAVELLO TOILET ROLL** 

| Construction | Brass, Stainless Steel |
|--------------|------------------------|
|--------------|------------------------|

- Finishes Brushed Brass
- Product Type Contemporary
- Standards Complies with BS5412, BS EN200
- **Guarantee** 1 years against manufacturing faults (excluding Ceramic or Glass parts)

The information contained on this page was correct at the date of issue. Fitting dimensions are provided as a guide only. Some variation may occur due to manufacturing tolerances. We pursue a policy of continuing improvement in design and performance of our products and so reserve the right to change specifications without prior notice