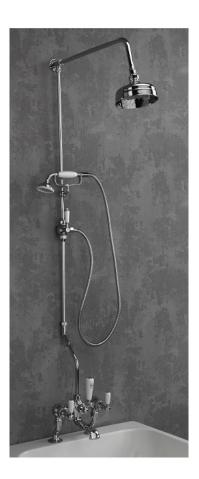

# **TAPS & SHOWERING**

BATH MOUNTED RIGID RISER WITH DIVERTER & CRADLE CHROME RR/666/C