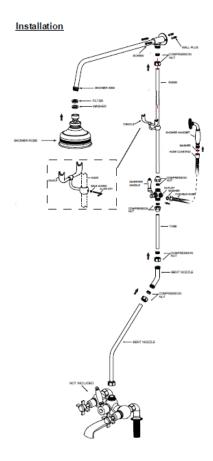

#### **Important**

- We recommend that this product is installed by a qualified professional contractor. Such as a plumber who is certified by NVQ (National Vocational Qualification) or SNVQ (Scottish National Vocational Qualification) Level 3.
- Please check this product immediately to ensure that it has not been damaged and is complete. Before installation, please make sure this product is the correct model and you have all the parts required for installation and using.
- · Please read these instructions carefully and keep it for future reference.