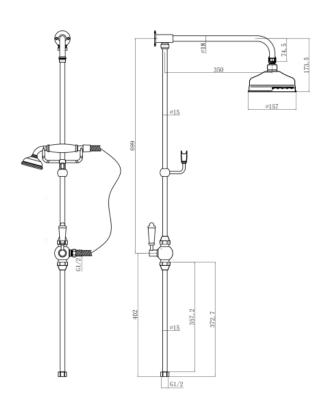

# SAGITTARIUS

# **TAPS & SHOWERING**

## Installation



TRADITIONAL RIGID
RISER AND DIVERTER
CHROME
RR/662/C

## **Dimension**



#### **Important**

- We recommend that this product is installed by a qualified professional contractor. Such as a plumber who is certified by NVQ (National Vocational Qualification) or SNVQ (Scottish National Vocational Qualification) Level 3.
- Please check this product immediately to ensure that it has not been damaged and is complete. Before installation, please make sure this product is the correct model and you have all the parts required for installation and using.
- Please read these instructions carefully and keep it for future reference.

#### **Maintenance**

We do NOT recommend you use any household cleaners to clean the product. The product should only be cleaned with soapy water, rinsed with clean water, and dried with a soft cloth.

The information contained on this page