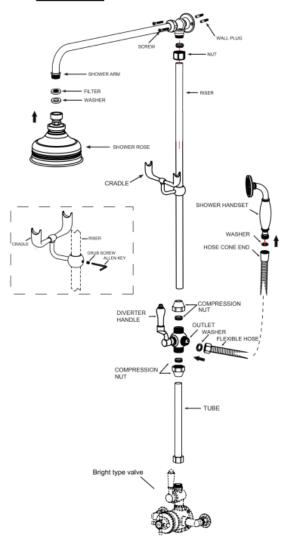

# SAGITTARIUS

# **TAPS & SHOWERING**

## Installation



TRADITIONAL RIGID
RISER AND DIVERTER
CHROME
RR/662/C

## **Dimension**



#### **Important**

- We recommend that this product is installed by a qualified professional contractor. Such as a plumber who is certified by NVQ (National Vocational Qualification) or SNVQ (Scottish National Vocational Qualification) Level 3.
- Please check this product immediately to ensure that it has not been damaged and is complete. Before installation, please make sure this product is the correct model and you have all the parts required for installation and using.
- Please read these instructions carefully and keep it for future reference.

#### **Maintenance**

We do NOT recommend you use any household cleaners to clean the product. The product should only be cleaned with soapy water, rinsed with clean wa