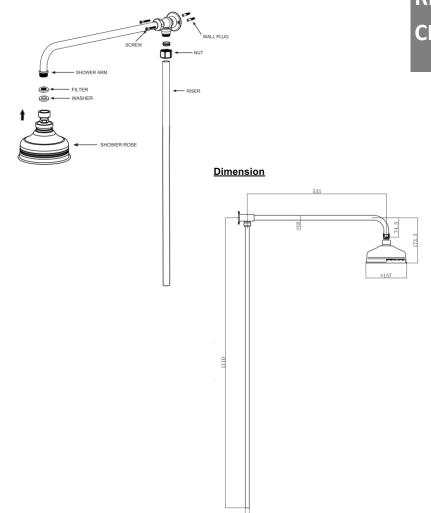

# SAGITTARIUS

## **TAPS & SHOWERING**

TRADITIONAL RIGID RISER AND ROSE CHROME RR/661/G



#### Installation



#### Important

- We recommend that this product is installed by a qualified professional contractor. Such as a plumber who is certified by NVQ (National Vocational Qualification) or SNVQ (Scottish National Vocational Qualification) Level 3.
- Please check this product immediately to ensure that it has not been damaged and is complete. Before installation, please make sure this product is the correct model and you have all the parts required for installation and using.
- Please read these instructions carefully and keep it for future reference.

#### Maintenance

We do NOT recommend you use any household cleaners to clean the product. The product should only be cleaned with soapy water, rinsed with clean water, and dried with a soft cloth.

The information contained on this page was corr