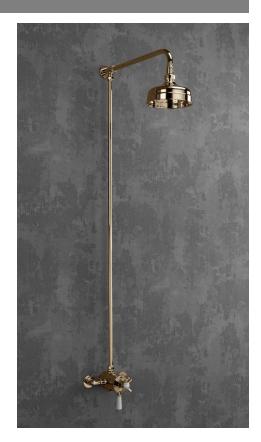

# SAGITTARIUS

## **TAPS & SHOWERING**

TRADITIONAL RIGID RISER AND ROSE CHROME RR/661/G



#### Installation



#### Important

- We recommend that this product is installed by a qualified professional contractor. Such as a plumber who is certified by NVQ (National Vocational Qualification) or SNVQ (Scottish National Vocational Qualification) Level 3.
- Please check this product immediately to ensure that it has not been damaged and is complete. Before installation, please make sure this product is the correct model and you have all the parts required for installation and using.
- Please read these instructions carefully and keep it for future reference.

#### Maintenance

We do NOT recommend you use any household cleaners to clean the product. The product should only be cleaned with soapy water, rinsed with clean water, and dried with a soft cloth.

The information contained