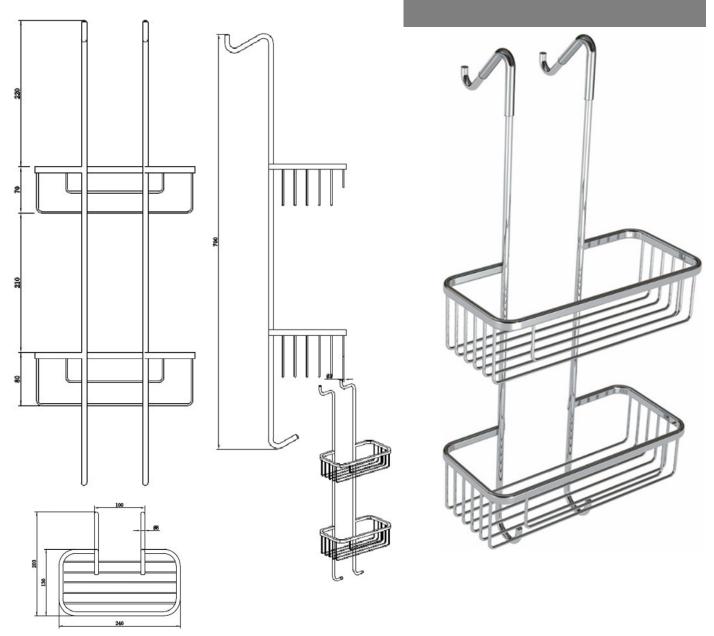

## **TAPS & SHOWERING**

ConstructionStainless SteelFinishesChrome platedProduct TypeContemporary

**Guarantee** 1 year against manufacturing faults

(excluding serviceable parts)

RECTANGULUAR TWO TIER SHOWER TIDY REA/741