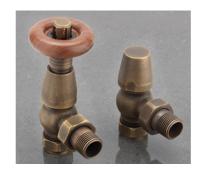

## **TAPS & SHOWERING**

Height - 130mm

Width - 85mm

Depth - 55mm

Brass Internals

Style - Traditional

Type - Angled Thermostatic

Valve Inlet - 15mm compression

Radiator Coupler - 1/2" BSPT male thread

Feature - Frost Protection

Reversible

Comprises of One wheel-head and one lock-shield

We recommend that:

TRV wheel head is connected to the flow Lock shield valve is connected to the return CAMDEN THERMO ANGLED RADIATOR VALVES ANTQ B RAD/870/B