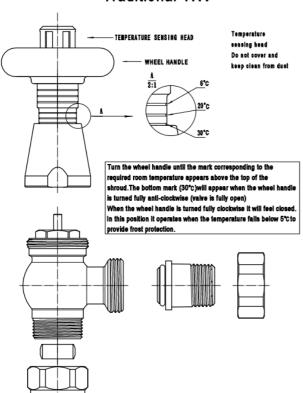

## SAGITTARIUS

## **TAPS & SHOWERING**

Height - 130mm

Width - 85mm

Depth - 55mm

Brass Internals

Style - Traditional

Type - Angled Thermostatic

Valve Inlet - 15mm compression

Radiator Coupler - 1/2" BSPT male thread

Feature - Frost Protection

Reversible

Comprises of One wheel-head and one lock-shield

We recommend that:

TRV wheel head is connected to the flow Lock shield valve is connected to the return CAMDEN THERMO ANGLED RADIATOR VALVES ANTQ B RAD/870/B



## Traditional TRV



## Traditional TRV



The information contained on this page was correct at the date of issue. Fitting dimensions are provided as a guide only. Some variation may occur due to manufacturing tolerances.

We pursue a policy of continuing improvement in design and performance of our products and so reserve the right to change specifications without prior notice