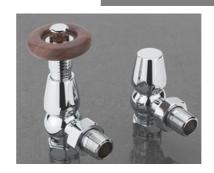

## **TAPS & SHOWERING**

Height - 130mm

Width - 85mm

Depth - 55mm

Brass Internals

Colour/Finish - Polished Chrome

Style - Traditional

Type - Angled Thermostatic

Valve Inlet - 15mm compression

Radiator Coupler - 1/2" BSPT male thread

Feature - Frost Protection

Reversible

Comprises of One wheel-head and one lock-shield

We recommend that:

TRV wheel head is connected to the flow Lock shield valve is connected to the return CAMDEN THERMO ANGLED RADIATOR VALVES
RAD/869/C