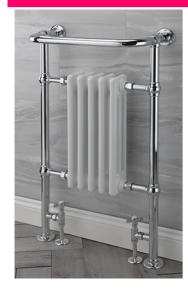

## SAGITTARIUS

**TAPS & SHOWERING** 

RICHMOND TRADITIONAL RADIATOR CHROME RAD/843/C

945 X540 X 160MM

BTU:7895

The information contained on this page was correct at the date of issue. Fitting dimensions are provided as a guide only. Some variation may occur due to manufacturing tolerances. We pursue a policy of continuing improvement in design and performance of our products and so reserve the right to change specifications without prior notice