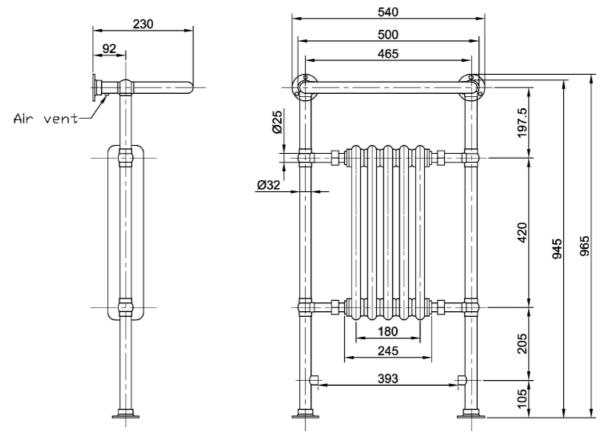

## SAGITTARIUS

**TAPS & SHOWERING** 

RICHMOND TRADITIONAL RADIATOR CHROME RAD/843/C

945 X540 X 160MM

BTU:7895

The information contained on this page was correct at the date of issue. Fitting dimensions are provided as a guide only. Some variation may occur due to manufacturing tolerances. We pursue a policy of continuing improvement in design and performance of our products and so reserve the right to change specifications without prior notice