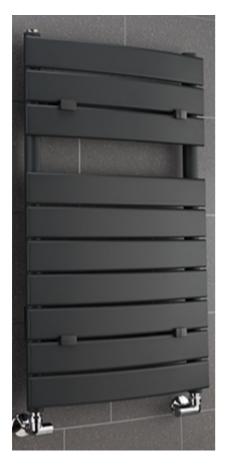

## **TAPS & SHOWERING**

WHARFE CURVED RADIATOR (1213X 500mm)ANTHRACITE RAD/841/A

h 1213

## Curved anthracite

| code    | height<br>mm | width<br>mm | interaxis<br>mm | weight<br>kg | water<br>It | btu<br>60° | price |
|---------|--------------|-------------|-----------------|--------------|-------------|------------|-------|
| RAD840A | 840          | 493         | 438             | 11.5         | 4           | 1805       | £287  |
| RAD841A | 1213         | 493         | 439             | 16.1         | 5.6         | 2515       | £366  |