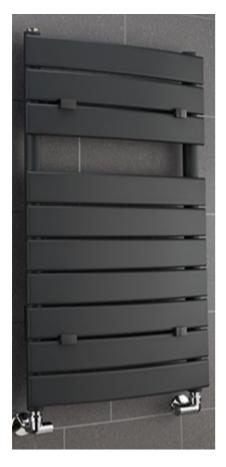

## **TAPS & SHOWERING**

WHARFE CURVED RADIATOR (840 X 500mm)ANTHRACITE RAD/840/A

PIPES: 10

## Curved anthracite

| code    | height<br>mm | width<br>mm | interaxis<br>mm | weight<br>kg | water<br>It | btu<br>60° | price |
|---------|--------------|-------------|-----------------|--------------|-------------|------------|-------|
| RAD840A | 840          | 493         | 438             | 11.5         | 4           | 1805       | £287  |
| RAD841A | 1213         | 493         | 439             | 16.1         | 5.6         | 2515       | £366  |