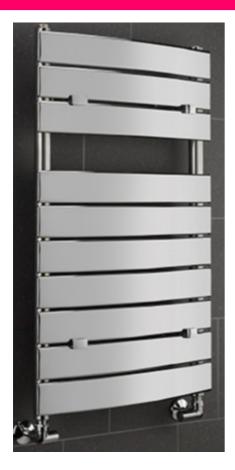

## **TAPS & SHOWERING**

WHARFE CURVED RADIATOR (1213 X 500mm) CHROME RAD/839/C

| h 840     | h 1213 |  |  |  |  |
|-----------|--------|--|--|--|--|
|           |        |  |  |  |  |
|           |        |  |  |  |  |
| PIPES: 10 |        |  |  |  |  |

## Curved chrome

| code    | height<br>mm | width<br>mm | interaxis<br>mm | weight<br>kg | water<br>lt | btu<br>60° | price |
|---------|--------------|-------------|-----------------|--------------|-------------|------------|-------|
| RAD838C | 840          | 493         | 438             | 11.5         | 4           | 1082       | £322  |
| RAD839C | 1213         | 493         | 439             | 16.1         | 5.6         | 1546       | £418  |