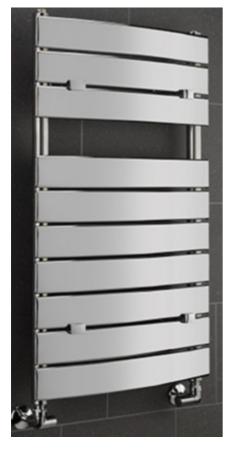

# **TAPS & SHOWERING**

WHARFE CURVED RADIATOR (840 X 500mm) CHROME RAD/838/C

PIPES: 10

# Curved chrome

| code    | height<br>mm | width<br>mm | interaxis<br>mm | weight<br>kg | water<br>lt | btu<br>60° | price |
|---------|--------------|-------------|-----------------|--------------|-------------|------------|-------|
| RAD838C | 840          | 493         | 438             | 11.5         | 4           | 1082       | £322  |
| RAD839C | 1213         | 493         | 439             | 16.1         | 5.6         | 1546       | £418  |