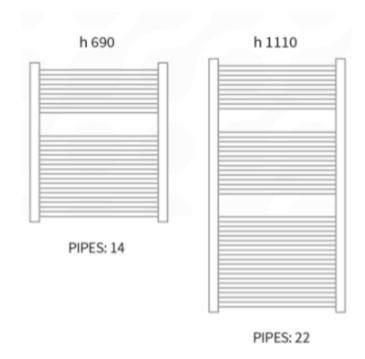

## Straight anthracite

| code    | height<br>mm | width<br>mm | interaxis<br>mm | weight<br>kg | water<br>lt | btu<br>60° | price |
|---------|--------------|-------------|-----------------|--------------|-------------|------------|-------|
| RAD836A | 690          | 500         | 470             | 6.7          | 3           | 1365       | £156  |
| RAD837A | 1110         | 500         | 470             | 10.5         | 4.7         | 2171       | £207  |