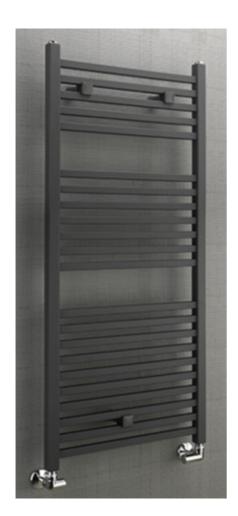

## **TAPS & SHOWERING**

ORWELL RADIATOR (690 X 500mm)ANTHRACITE RAD/836/A

## Straight anthracite

| code    | height<br>mm | width<br>mm | interaxis<br>mm | weight<br>kg | water<br>lt | btu<br>60° | price |
|---------|--------------|-------------|-----------------|--------------|-------------|------------|-------|
| RAD836A | 690          | 500         | 470             | 6.7          | 3           | 1365       | £156  |
| RAD837A | 1110         | 500         | 470             | 10.5         | 4.7         | 2171       | £207  |