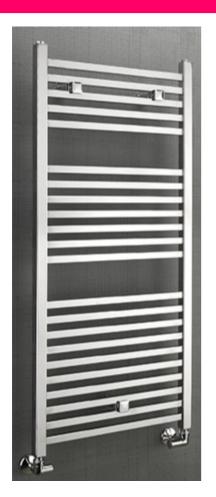

## **TAPS & SHOWERING**

ORWELL RADIATOR
(1110 X 500mm) CHROME
RAD/835/C

PIPES: 22

## Straight chrome

| code    | height<br>mm | width<br>mm | interaxis<br>mm | weight<br>kg | water<br>It | btu<br>60° | price |
|---------|--------------|-------------|-----------------|--------------|-------------|------------|-------|
| RAD834C | 690          | 500         | 470             | 6.7          | 3           | 966        | £206  |
| RAD835C | 1110         | 500         | 470             | 10.5         | 4.7         | 1389       | £281  |