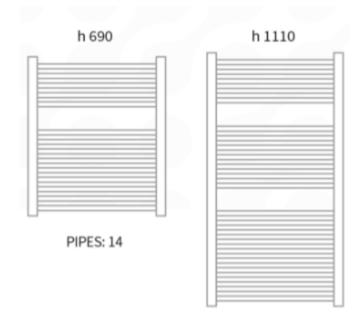

## Straight chrome

| code    | height<br>mm | width<br>mm | interaxis<br>mm | weight<br>kg | water<br>It | btu<br>60° | price |
|---------|--------------|-------------|-----------------|--------------|-------------|------------|-------|
| RAD834C | 690          | 500         | 470             | 6.7          | 3           | 966        | £206  |
| RAD835C | 1110         | 500         | 470             | 10.5         | 4.7         | 1389       | £281  |