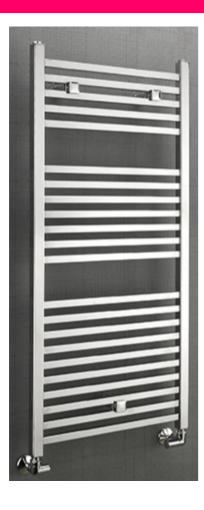

## **TAPS & SHOWERING**

ORWELL RADIATOR (690 X 500mm) CHROME RAD/834/C

PIPES: 14

h 1110

PIPES: 22

## Straight chrome

| code    | height<br>mm | width<br>mm | interaxis<br>mm | weight<br>kg | water<br>lt | btu<br>60° | price |
|---------|--------------|-------------|-----------------|--------------|-------------|------------|-------|
| RAD834C | 690          | 500         | 470             | 6.7          | 3           | 966        | £206  |
| RAD835C | 1110         | 500         | 470             | 10.5         | 4.7         | 1389       | £281  |